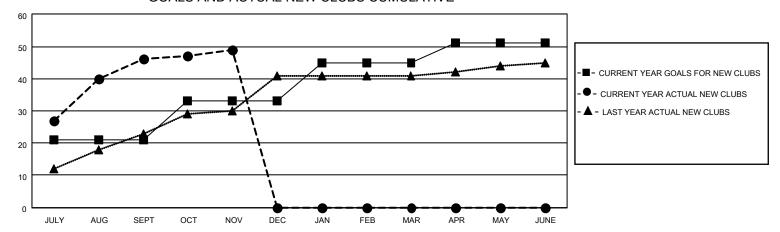

## District 325A1

| Clubs                 |               |           |               | Members               |                         |                         |                                                    |
|-----------------------|---------------|-----------|---------------|-----------------------|-------------------------|-------------------------|----------------------------------------------------|
| RESULTS FOR 2021-2022 |               |           |               | RESULTS FOR 2021-2022 |                         |                         |                                                    |
| QUARTER               | NEW CLUB GOAL | NEW CLUBS | DROPPED CLUBS | QUARTER MEM           | MBER GROWTH NET<br>GOAL | MEMBER GROWTH<br>ACTUAL | DROPPED<br>MEMBERS ACTUAL<br>(including transfers) |
| JULY/AUG/SEPT         | 21            | 46        | 4             | JULY/AUG/SEPT         | 200                     | 1394                    | 192                                                |
| OCT/NOV/DEC           | 12            | 3         | 0             | OCT/NOV/DEC           | 250                     | 154                     | 47                                                 |
| JAN/FEB/MAR           | 12            | 0         | 0             | JAN/FEB/MAR           | 200                     | 0                       | 0                                                  |
| APR/MAY/JUNE          | 6             | 0         | 0             | APR/MAY/JUNE          | 155                     | 0                       | 0                                                  |

### GOALS AND ACTUAL NEW CLUBS CUMULATIVE

Results as of: 11/30/2021