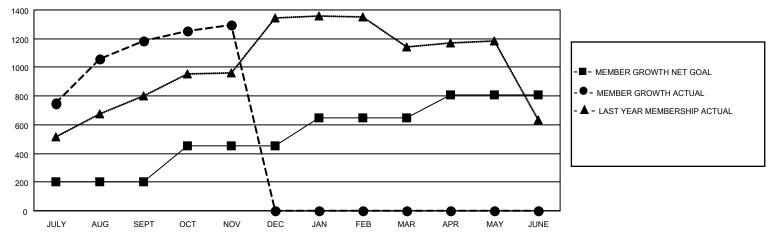

## District 325A1

| Clubs                 |               |           |               | Members               |                         |                         |                                                    |
|-----------------------|---------------|-----------|---------------|-----------------------|-------------------------|-------------------------|----------------------------------------------------|
| RESULTS FOR 2021-2022 |               |           |               | RESULTS FOR 2021-2022 |                         |                         |                                                    |
| QUARTER               | NEW CLUB GOAL | NEW CLUBS | DROPPED CLUBS | QUARTER MEM           | MBER GROWTH NET<br>GOAL | MEMBER GROWTH<br>ACTUAL | DROPPED<br>MEMBERS ACTUAL<br>(including transfers) |
| JULY/AUG/SEPT         | 21            | 46        | 4             | JULY/AUG/SEPT         | 200                     | 1394                    | 192                                                |
| OCT/NOV/DEC           | 12            | 3         | 0             | OCT/NOV/DEC           | 250                     | 154                     | 47                                                 |
| JAN/FEB/MAR           | 12            | 0         | 0             | JAN/FEB/MAR           | 200                     | 0                       | 0                                                  |
| APR/MAY/JUNE          | 6             | 0         | 0             | APR/MAY/JUNE          | 155                     | 0                       | 0                                                  |

### GOALS AND ACTUAL MEMBERS CUMULATIVE

| DROPPED CLUBS: 4 |     | 153 CLUBS OF 356 ADDED 1 OR<br>MORE NEW MEMBERS | GENDER DISTRIBUTION                   |                |  |
|------------------|-----|-------------------------------------------------|---------------------------------------|----------------|--|
|                  |     | WORE NEW WEINDERS                               | MALE                                  | 5,657 (69.79%) |  |
|                  |     |                                                 | FEMALE                                | 2,449 (30.21%) |  |
| DROPPED MEMBERS  |     |                                                 | NON BINARY                            | 0 (0.00%)      |  |
|                  |     |                                                 | PREFER NOT TO ANSWER                  | 0 (0.00%)      |  |
| DECEASED         | 4   |                                                 |                                       |                |  |
| CLUB CANCELLED   | 67  | CLICK HERE FOR CUMULATIVE                       | TOTAL FAMILY UNIT MEMBERS 6,182       |                |  |
| OTHER            | 168 | MEMBERSHIP DATA                                 |                                       |                |  |
| TOTAL            | 239 |                                                 | FAMILY MEMBERS PAYING HALF DUES 4,361 |                |  |
|                  |     |                                                 |                                       |                |  |

Results as of: 11/30/2021